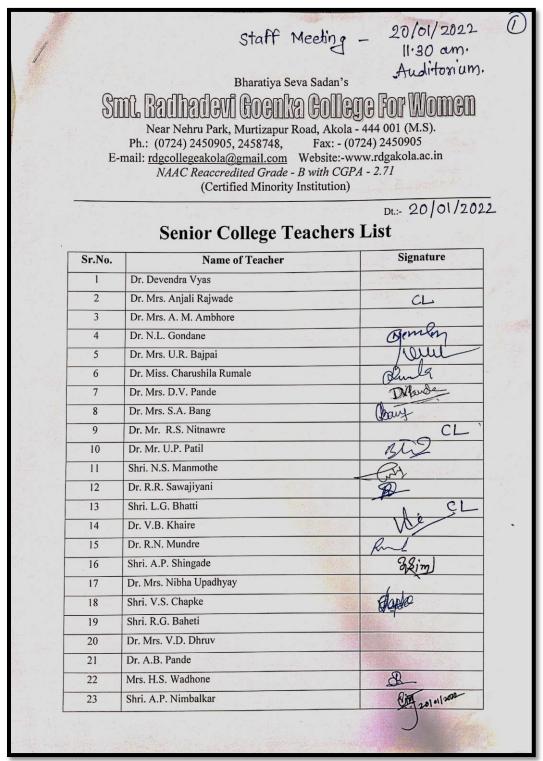

#### **STAFF MEETING ABOUT CODE OF CONDUCT- NOTICE**

PAGE NO .: 1 DATE: 1 रीूचना सर्व वरिष्ठ महाविद्यालखातील प्राध्यापक वर्गाला साचित करण्यात येले की, गुरुवार दि. १५ जुले, २०२१ रोजी सकाही १९. ३० वा-महाविद्यालयाच्या सभाशहान, स्थफ निर्मिंगचे आयोजन करण्यात आले आहे, तरी सर्व प्राध्यापक कानि वरील बॅटकीस उपास्थित साहावे. बैंडकीचे विषय -मागील समेचे मिनीव्स वाचन व मैनुरी 1. NAAC बाबल, CODE OF CONDUCT बाबल शैंसाणिक सत्र २०२१-२२ ऱ्या प्रवेश प्राक्रिया जाबल 2. 3. विद्याधीठीय परीक्षा बाबत 4. वेळेवर रोगारे विषय 5. रुराफ सेक्रेरनी डॉ. बिनोद खेंने झ, वेकेन्द्र व्यास -