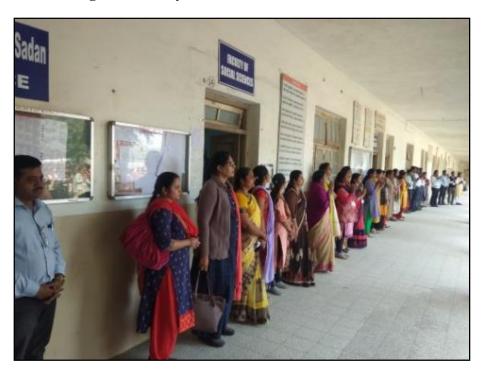

#### **Tuesday morning Assembly**

(Regular Activity for Code of Conductfor Students)

Students and staff at Tuesday morning Assembly

## Tuesday morning Assembly

(Regular Activity for Code of Conductfor Students)

**Tuesday Morning Assembly** 

#### **Tuesday morning Assembly**

#### (Regular Activity for Code of Conductfor Students)