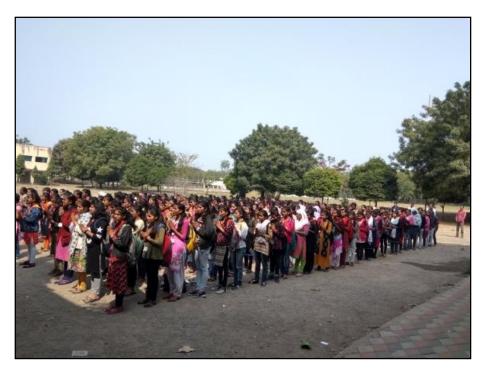

#### **Report of Tuesday morning Assembly Committee**

(Activity for Code of Conductfor Students)

#### प्रार्थना समिति अहवाल

#### सत्र २०२१ - २०२२

प्रधानाचार्य डा.देवेन्द्र व्यास इनके आदेशानुसार कोरोनाकाल के बाद प्रथमतः महाविद्यालय के प्रार्थना का आयोजन मार्च महिने के मंगलवार दिनांक १/०३/२०२२ से किया गया।तथा पूर्ववत महाविद्यालयीन प्रार्थना लेना प्रारंभ हुआ।जिस में हमेशा की तरह समन्वयक डा. सुमेध सगणे के प्रतिनिधित्व में महाविद्यालय की प्रांगन में अनुशासन से प्रार्थना संचालित हुई।इस दौरान सर्वप्रथम प्रधानाचार्य के अनुदेशनुसार छात्राओं को महत्वपूर्ण सूचनाएं महाविद्यालय के शिक्षक तथा शिक्षकेत्तर वृंदों व्दारा दी गई। जुलै २०२२ में नकॅ समिती भेट देने वाली थी उस तैयारी के संदर्भ महत्वपूर्ण जानकारी उपस्थित सभी से सांझा की गई।प्रार्थना की मुद्रित प्रतियों को बाटा गया। लेफ्टिनेंट श्वेता मेन्द्रे की प्रतिनिधित्व में एन.सी.सी की छात्रा प्रार्थना प्रारंभ करने का आदेश देकर सचेत किया।उसके तुरन्त बाद संगीत विभाग की छात्राओं के साथ महाविद्यालय की सभी छात्राए,ौंशेक्षक व शिक्षकेत्तर कर्मचारी के व्दारा एक सूर-ताल में प्रार्थना व राष्ट्रगान का गायन किया गया।