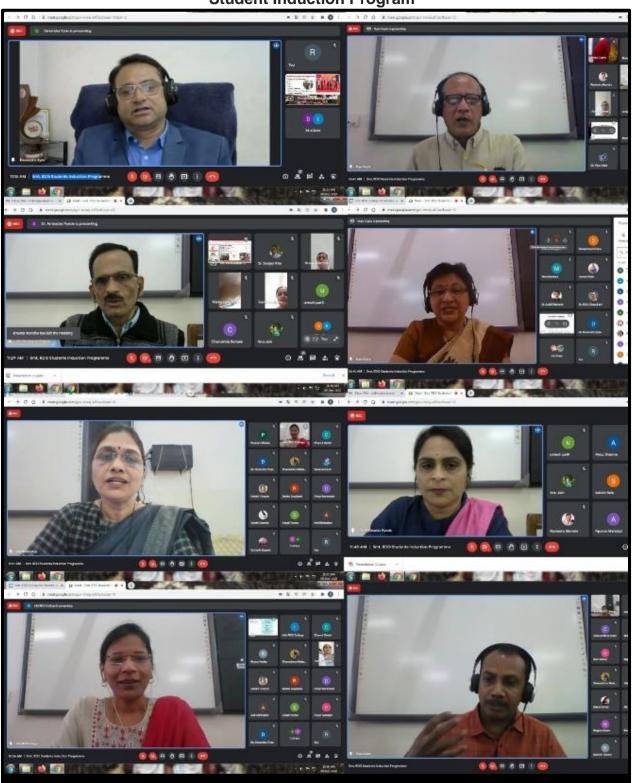

**Students Induction Program (SIP)** 

Youtube Link <u>https://youtu.be/NEonRncHWuQ</u>

#### Media Coverage of Student Induction Program