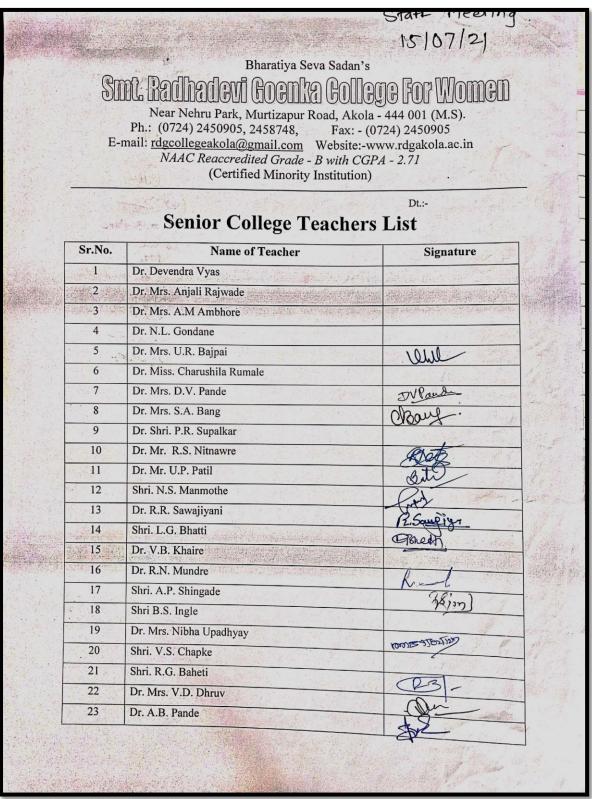

#### **STAFF MEETING ABOUT CODE OF CONDUCT- NOTICE**

PAGE NO .: 1 DATE: 1 रीूचना सर्व वरिष्ठ महाविद्यालखातील प्राध्यापक वर्गाला साचित करण्यात येले की, गुरुवार दि. १५ जुले, २०२१ रोजी सकाही १९. ३० वा-महाविद्यालयाच्या सभाशहान, स्थफ निर्मिंगचे आयोजन करण्यात आले आहे, तरी सर्व प्राध्यापक कानि वरील बॅटकीस उपास्थित साहावे. बैंडकीचे विषय -मागील समेचे मिनीव्स वाचन व मैनुरी 1. NAAC बाबल, CODE OF CONDUCT बाबल शैंसाणिक सत्र २०२१-२२ ऱ्या प्रवेश प्राक्रिया जाबल 2. 3. विद्याधीठीय परीक्षा बाबत 4. वेळेवर रोगारे विषय 5. रुराफ सेक्रेरनी डॉ. बिनोद खेंने झ, वेकेन्द्र व्यास -

#### STAFF MEETING ABOUT CODE OF CONDUCT-ATTENDANCE

| J. |                        |                            |
|----|------------------------|----------------------------|
| 24 | Mrs. H.S. Wadhone      |                            |
| 25 | Shri. A.P. Nimbalkar   | And related                |
| 26 | Dr. V.B. Chavan        | Man 181                    |
| 27 | Dr. A.G. Sharma        |                            |
| 28 | Shri. S.B. Sagane      | 885                        |
| 29 | Shri. S.T. Vite        |                            |
| 30 | Mrs. S.P. Mendhe       | Bur                        |
| 31 | Dr. V.R. Alshi         | an                         |
| 32 | Miss. P.S. Borkar      | P.S. Sofker                |
| 33 | Miss. Sonal Kame       | P. S. Soether<br>Lonalkame |
| 34 | Dr. Rupa Z. Gupta      | 11 · · · · ·               |
| 35 | Mr. Pavan D. Mahajan   | B                          |
| 36 | Dr. Ashish J. Mutthe   | Poshiel                    |
| 37 | Mr. Swapnil R. Ingole  | EU.                        |
| 38 | Miss. Smita R. Dewar   | Spun                       |
| 39 | Dr. Nitin D. Chaudhari | Whater                     |