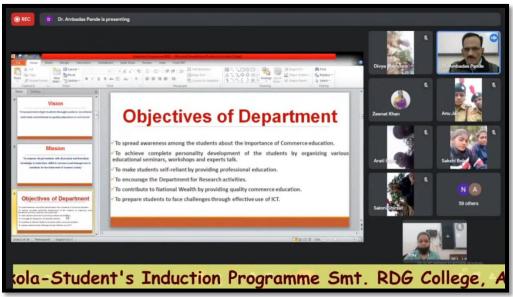

Dr. Ambadas Pande (HOD M& Commerce) Deptt. of Commerce, Smt. R.D.G. College for Women, AKOLA

#### Bharatiya Seva Sadan's Smt. Radhadevi Goenka College for Women, Akola Department of Commerce Report on Online Teacher's Day Celebration

Students of B.Com III year organized **Online Teacher's Day Celebration** on 5<sup>th</sup> September, **2021** for all the students of B.Com & M.Com. Hon. Principal Dr. Devendraji Vyas presided the event and described the importance of Guru in life and how they mentored and guided for overall development of students. Head, Department of Commerce Dr. Ambadas Pande appreciated all the students for conducting such a nice event and blessed them. Sonam Shukla and Devyani Chavan have conducted the whole session. Students organized various activities like Quiz and surprising games for all the teachers and students and everyone enjoyed it. Mrs. Harshada Wadhone ,Dr.Vinod Chavan, Dr. Anup Sharma, Dr. Rupa Gupta, Dr. Sanjay Vite, Mr. Swapnil Jain and other faculty members enjoyed this event .