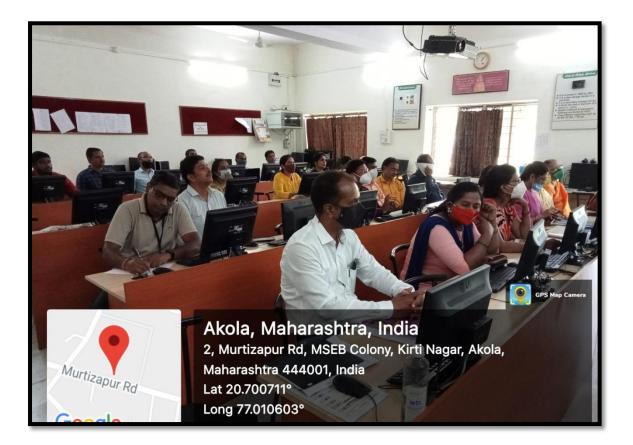

#### **STAFF MEETING ABOUT CODE OF CONDUCT- NOTICE**

PAGE NO .: 1 DATE: 1 रीूचना सर्व वरिष्ठ महाविद्यालखातील प्राध्यापक वर्गाला साचित करण्यात येले की, गुरुवार दि. १५ जुले, २०२१ रोजी सकाही १९. ३० वा-महाविद्यालयाच्या सभाशहान, स्थफ निर्मिंगचे आयोजन करण्यात आले आहे, तरी सर्व प्राध्यापक कानि वरील बॅटकीस उपास्थित साहावे. बैंडकीचे विषय -मागील समेचे मिनीव्स वाचन व मैनुरी 1. NAAC बाबल, CODE OF CONDUCT बाबल शैंसाणिक सत्र २०२१-२२ ऱ्या प्रवेश प्राक्रिया जाबल 2. 3. विद्याधीठीय परीक्षा बाबत 4. वेळेवर रोगारे विषय 5. रुराफ सेक्रेरनी डॉ. बिनोद खेंने झ, वेकेन्द्र व्यास -

#### STAFF MEETING ABOUT CODE OF CONDUCT-ATTENDANCE

| J. |                        |                            |
|----|------------------------|----------------------------|
| 24 | Mrs. H.S. Wadhone      |                            |
| 25 | Shri. A.P. Nimbalkar   | And related                |
| 26 | Dr. V.B. Chavan        | Man 181                    |
| 27 | Dr. A.G. Sharma        |                            |
| 28 | Shri. S.B. Sagane      | 885                        |
| 29 | Shri. S.T. Vite        |                            |
| 30 | Mrs. S.P. Mendhe       | Bur                        |
| 31 | Dr. V.R. Alshi         | an                         |
| 32 | Miss. P.S. Borkar      | P.S. Sofker                |
| 33 | Miss. Sonal Kame       | P. S. Soether<br>Lonalkame |
| 34 | Dr. Rupa Z. Gupta      | 11 · · · · ·               |
| 35 | Mr. Pavan D. Mahajan   | B                          |
| 36 | Dr. Ashish J. Mutthe   | Poshiel                    |
| 37 | Mr. Swapnil R. Ingole  | EU.                        |
| 38 | Miss. Smita R. Dewar   | Spun                       |
| 39 | Dr. Nitin D. Chaudhari | Whater                     |