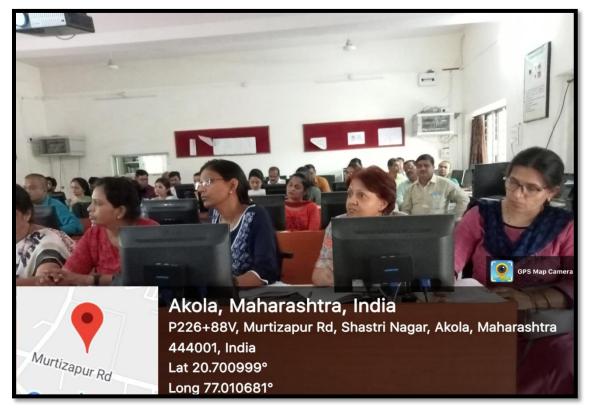

#### **STAFF MEETING ABOUT CODE OF CONDUCT- NOTICE**

PAGE NO .: 1 DATE: 1 रीूचना सर्व वरिष्ठ महाविद्यालखातील प्राध्यापक वर्गाला साचित करण्यात येले की, गुरुवार दि. १५ जुले, २०२१ रोजी सकाही १९. ३० वा-महाविद्यालयाच्या सभाशहान, स्थफ निर्मिंगचे आयोजन करण्यात आले आहे, तरी सर्व प्राध्यापक कानि वरील बॅटकीस उपास्थित साहावे. बैंडकीचे विषय -मागील समेचे मिनीव्स वाचन व मैनुरी 1. NAAC बाबल, CODE OF CONDUCT बाबल शैंसाणिक सत्र २०२१-२२ ऱ्या प्रवेश प्राक्रिया जाबल 2. 3. विद्याधीठीय परीक्षा बाबत 4. वेळेवर रोगारे विषय 5. रुराफ सेक्रेरनी डॉ. बिनोद खेंने झ, वेकेन्द्र व्यास -