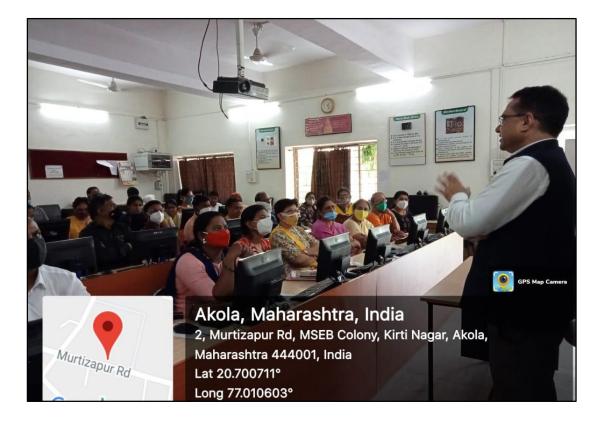

#### **STAFF MEETING ABOUT CODE OF CONDUCT- NOTICE**

PAGE NO .: 1 DATE: 1 रीूचना सर्व वरिष्ठ महाविद्यालखातील प्राध्यापक वर्गाला साचित करण्यात येले की, गुरुवार दि. १५ जुले, २०२१ रोजी सकाही १९. ३० वा-महाविद्यालयाच्या सभाशहान, स्थफ निर्मिंगचे आयोजन करण्यात आले आहे, तरी सर्व प्राध्यापक कानि वरील बॅटकीस उपास्थित साहावे. बैंडकीचे विषय -मागील समेचे मिनीव्स वाचन व मैनुरी 1. NAAC बाबल, CODE OF CONDUCT बाबल शैंसाणिक सत्र २०२१-२२ ऱ्या प्रवेश प्राक्रिया जाबल 2. 3. विद्याधीठीय परीक्षा बाबत 4. वेळेवर रोगारे विषय 5. रुराफ सेक्रेरनी डॉ. बिनोद खेंने झ, वेकेन्द्र व्यास -