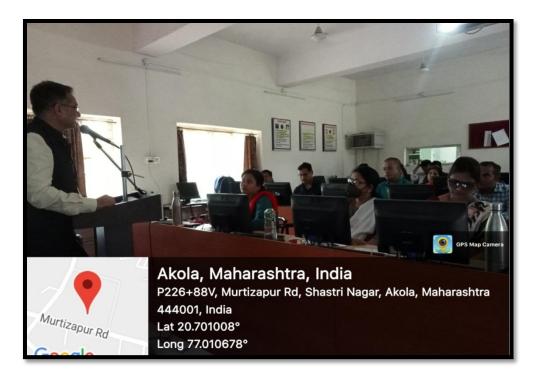

#### **STAFF MEETING ABOUT CODE OF CONDUCT- NOTICE**

PAGE NO .: 1 DATE: 1 रीूचना सर्व वरिष्ठ महाविद्यालखातील प्राध्यापक वर्गाला साचित करण्यात येले की, गुरुवार दि. १५ जुले, २०२१ रोजी सकाही १९. ३० वा-महाविद्यालयाच्या सभाशहान, स्थफ निर्मिंगचे आयोजन करण्यात आले आहे, तरी सर्व प्राध्यापक कानि वरील बॅटकीस उपास्थित साहावे. बैंडकीचे विषय -मागील समेचे मिनीव्स वाचन व मैनुरी 1. NAAC बाबल, CODE OF CONDUCT बाबल शैंसाणिक सत्र २०२१-२२ ऱ्या प्रवेश प्राक्रिया जाबल 2. 3. विद्याधीठीय परीक्षा बाबत 4. वेळेवर रोगारे विषय 5. रुराफ सेक्रेरनी डॉ. बिनोद खेंने झ, वेकेन्द्र व्यास -